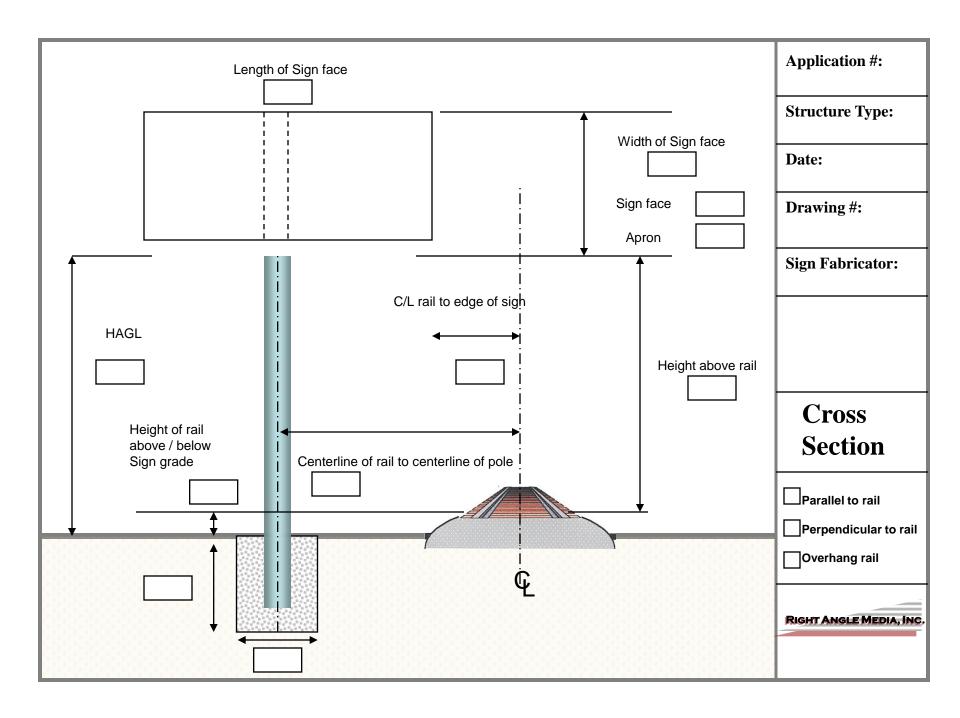

|                      |                    |
| Received by RR:                |                          |                 |                      |                    |
| Tioodivou of Tuli              |                          |                 |                      |                    |
|                                |                          |                 |                      |                    |
| Approved for the railroad: By: |                          |                 | Submitted by:        |                    |
| By:                            |                          |                 | Date:                |                    |
|                                |                          | 1               | -                    |                    |